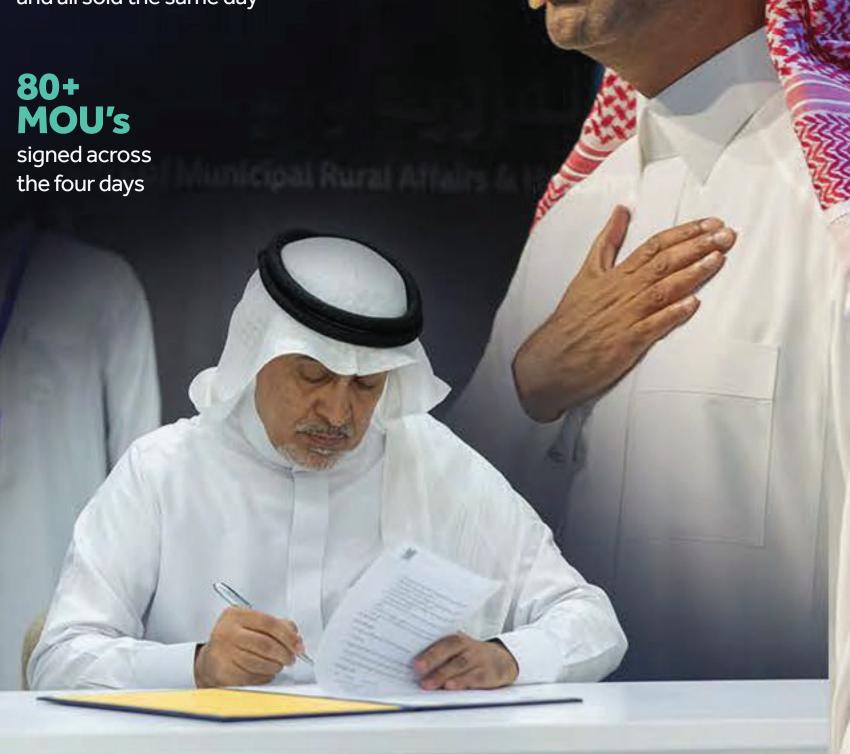

### 350 villas

launched by one exhibitor, and all sold the same day

CityscapeGlobal