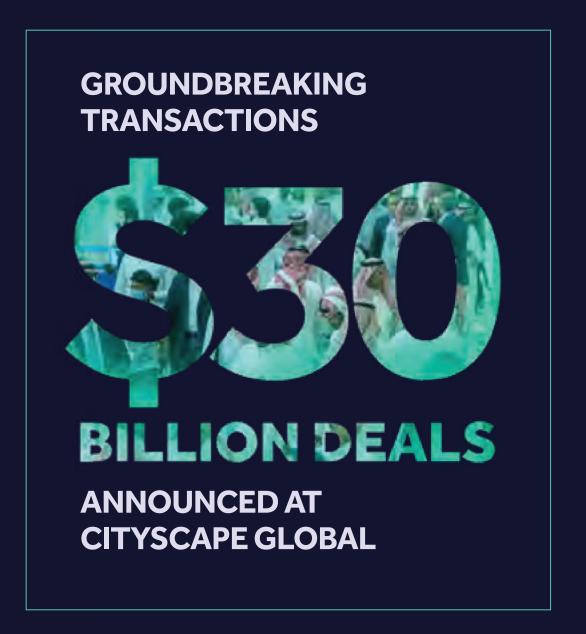

### \$30 billion

in transactions and projects launched

Significant transactions include

Over \$18.3 billion

valued unveiled projects at the show's opening day

Hundreds of thousands of attendees enthusiastically explored the dynamic expo floor to discover the latest developments in real estate, all centred around the exciting theme of 'The Future Of Living.'