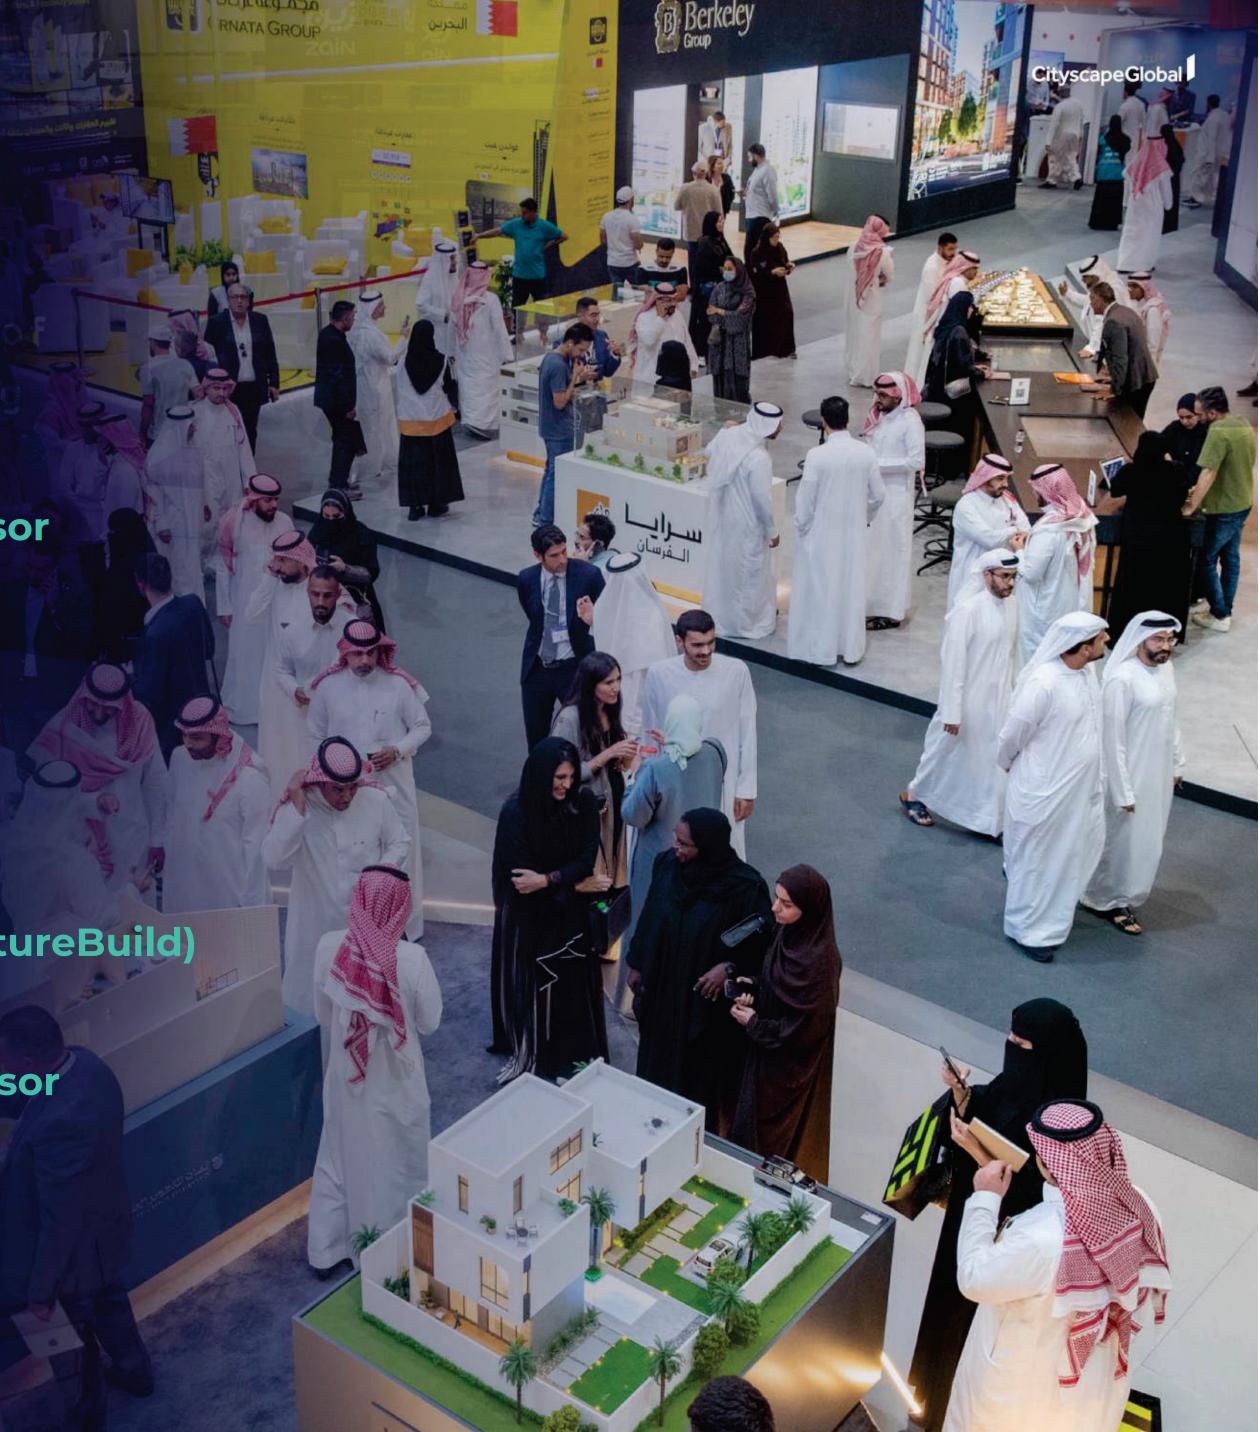

Significant transactions include

Over \$18.3 billion

valued unveiled projects at the show's opening day

Hundreds of thousands of attendees enthusiastically explored the dynamic expo floor to discover the latest developments in real estate, all centred around the exciting theme of 'The Future Of Living.'