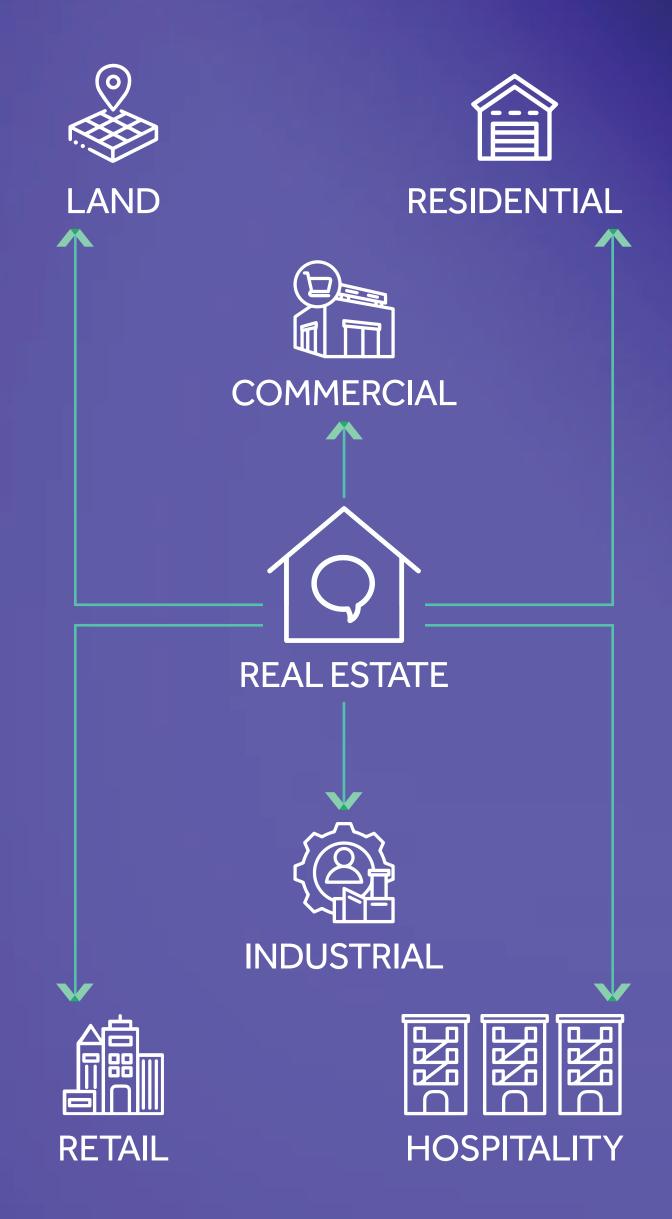

### Interests in real estate

| Residential | 78% |
|-------------|-----|
| Hospitality | 17% |
| Retail      | 21% |
| Commercial  | 31% |
| Industrial  | 12% |