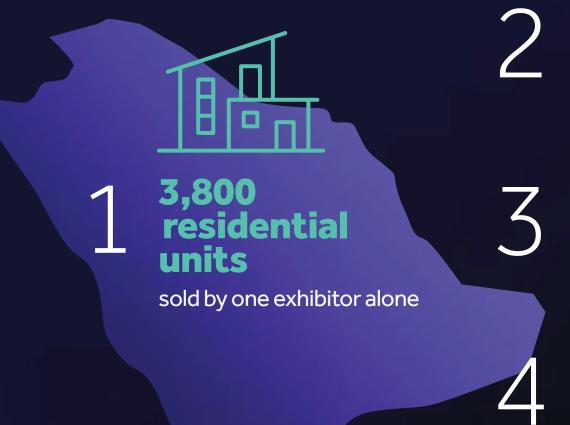

### 350 villas

launched by one exhibitor, and all sold the same day

CityscapeGlobal