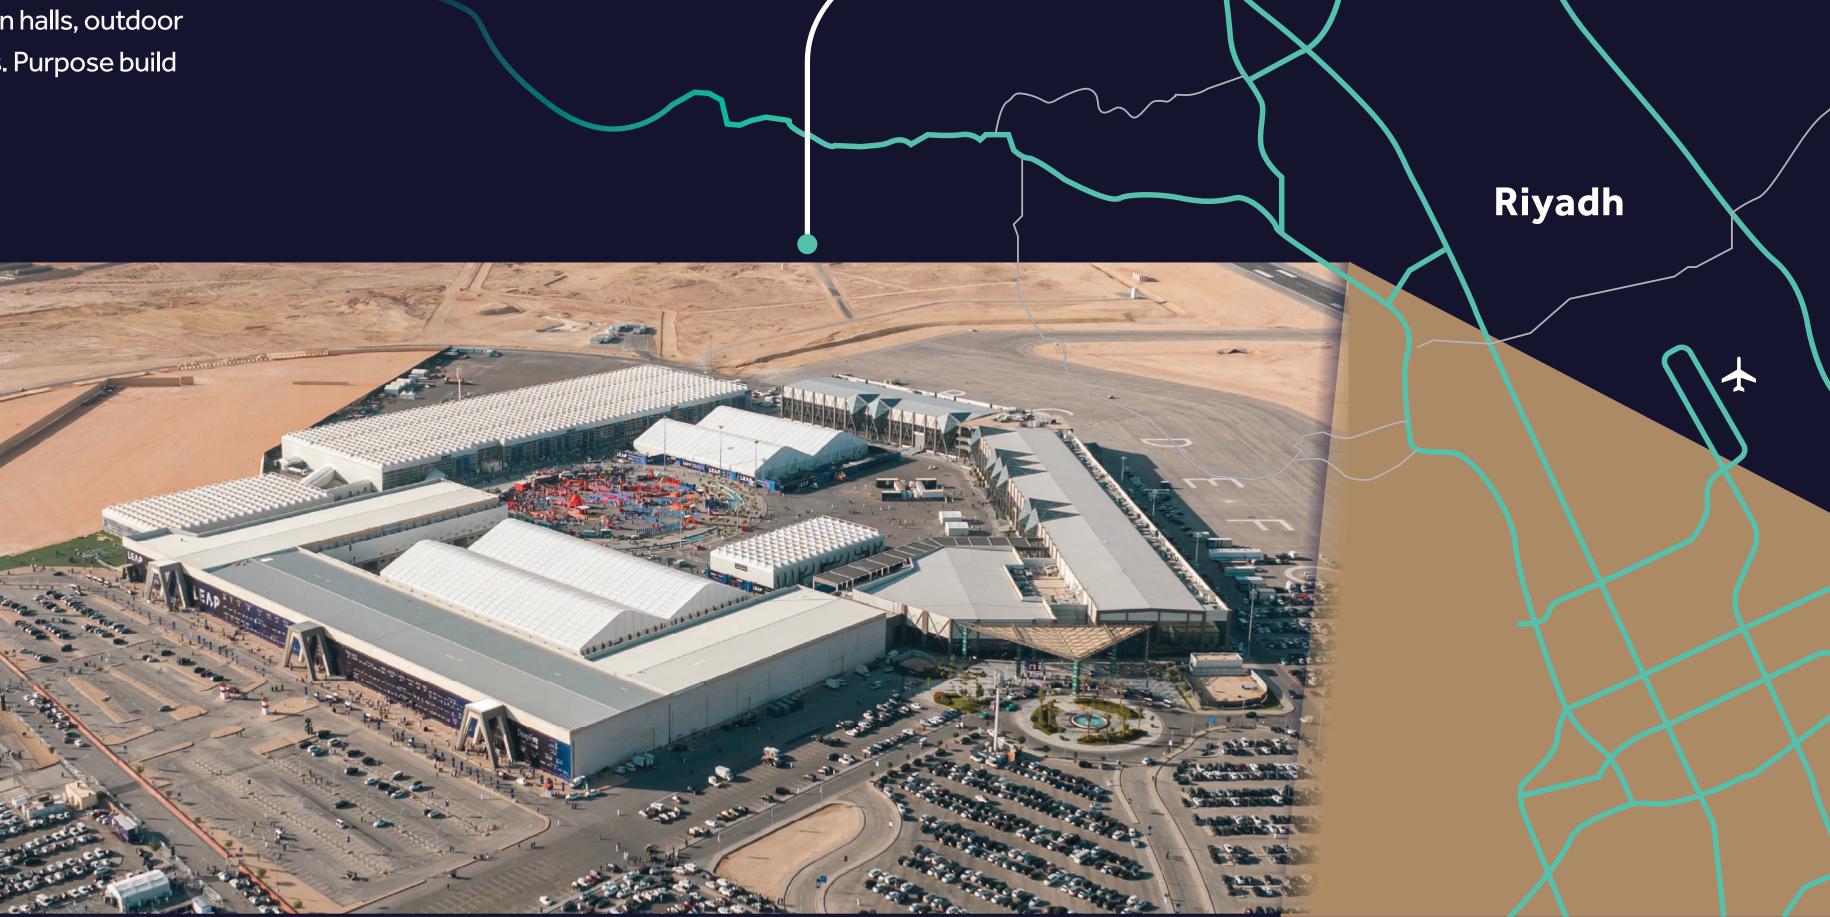

### ABOUT THE VENUE

Cityscape Global is held in the world-class exhibition facility 'RECC' Malham, Riyadh.

The venue provides an immersive experience by delivering unique show features and displays within purpose-built areas designed to showcase the Kingdoms bold vision and heritage. Spanning 100,000 sqm the venue comprises multiple exhibition halls, outdoor activation spaces and over 60 private meeting rooms. Purpose build conference facilities and VIP hospitality lounges.

View 2024 Floorplan

Riyadh Exhibition &

**Convention Centre** 

Malham, Saudi Arabia