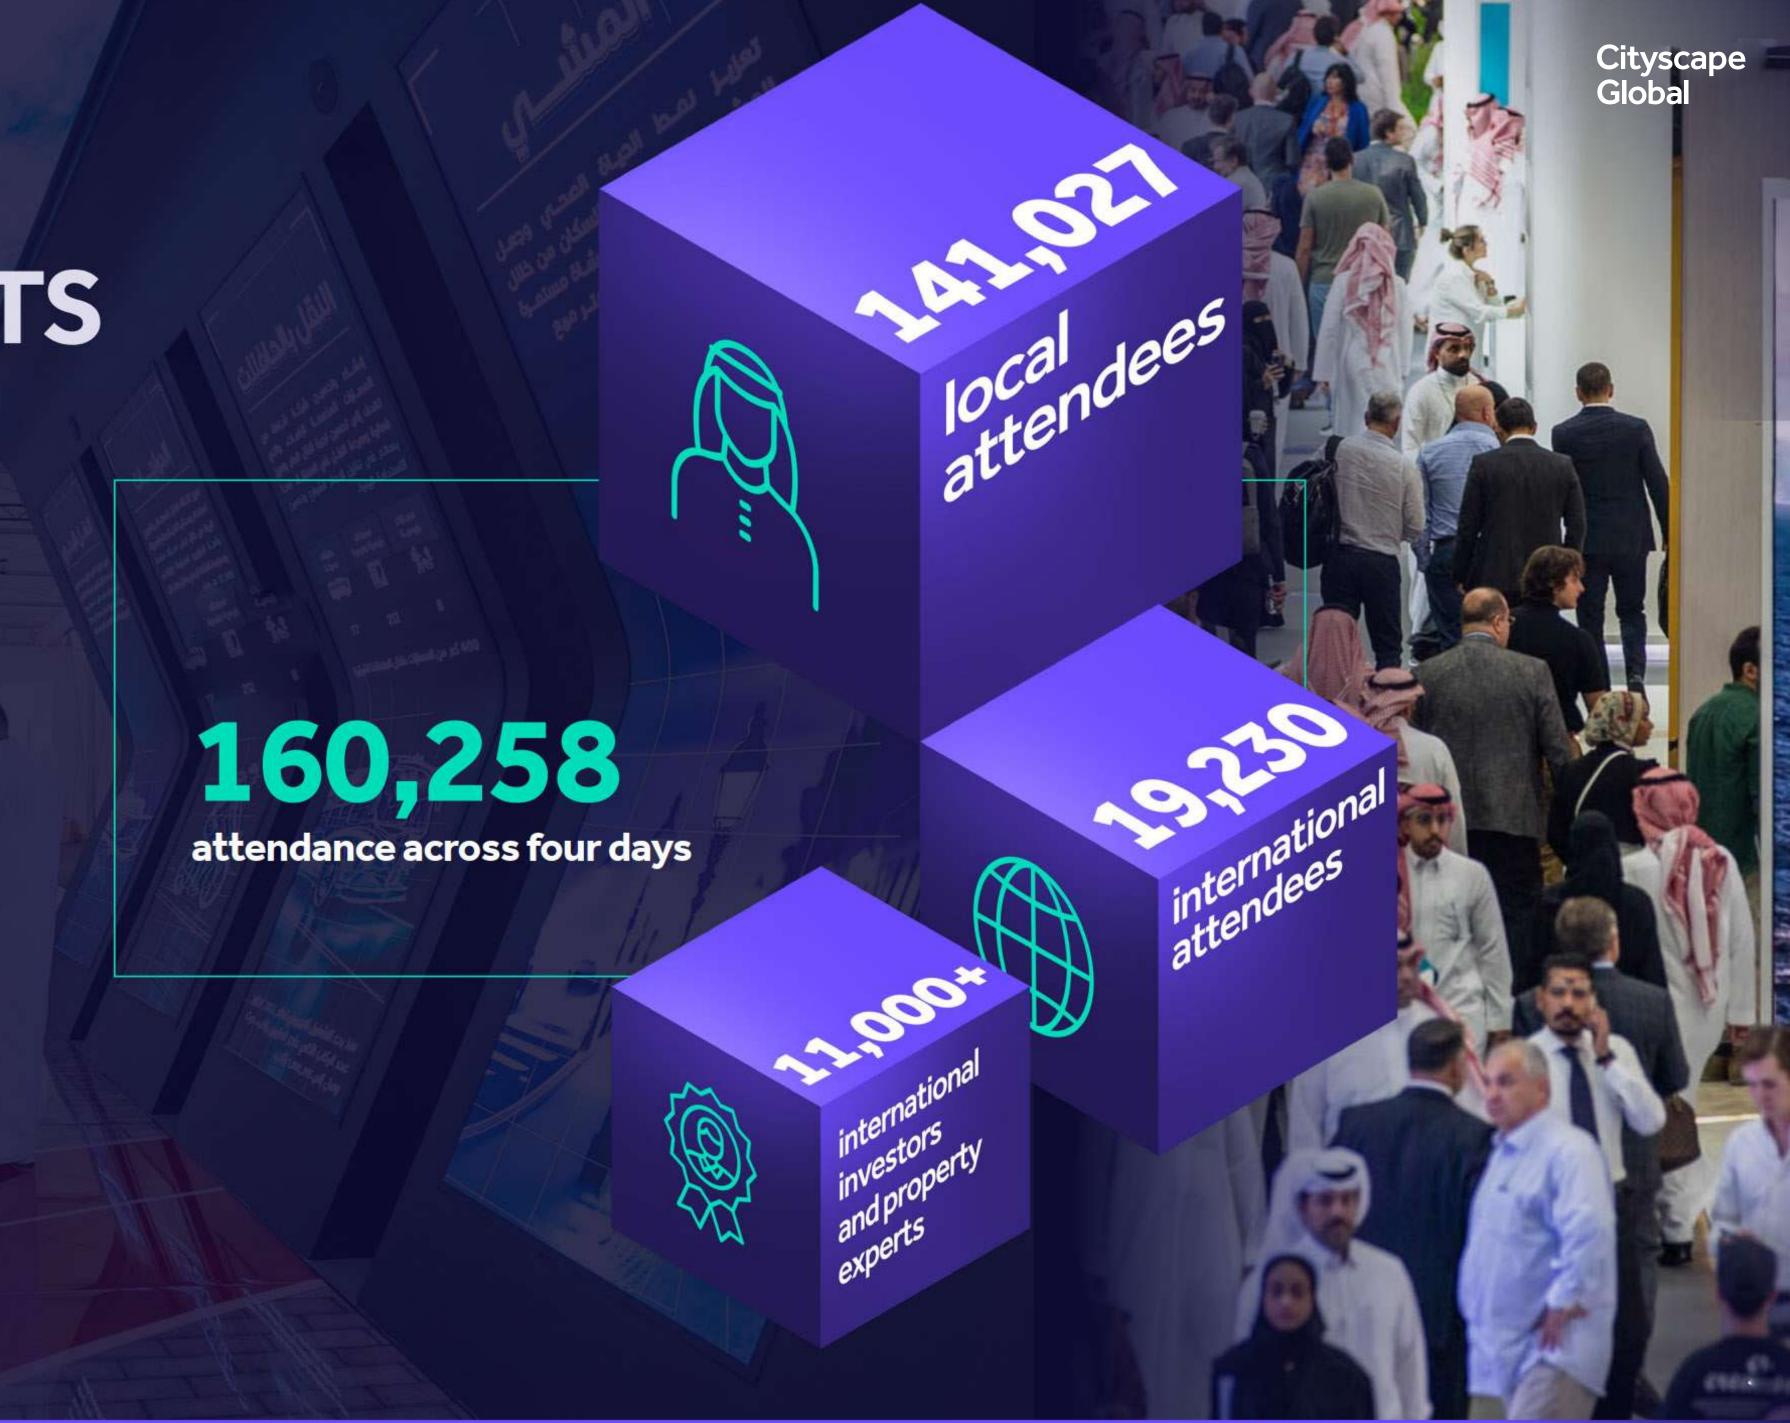

Launched in Riyadh in 2023, carrying a legacy spanning over two decades, Cityscape encompasses the entire real estate ecosystem, transforming vision into tangible value. The 2023 edition achieved record-breaking milestones, with 160,000 visitors attending over four days, including more than 11,000 international investors and property experts. At its core, Cityscape is a driving force in shaping the future of the real estate sector and the technologies propelling the industry forward.