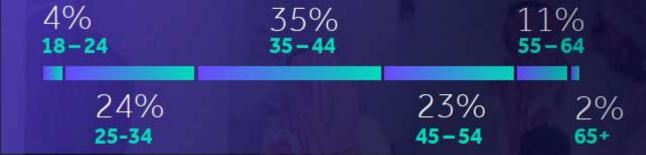

dia channels before, during, and after the show



# 301,400+ interactions

across our social media channels, before, during and after the show



### 105,800+ accounts

participating in social activity



# ATTENDEEINSIGHTS

attendees will attend next year interested in properties worth over \$25 million

attendees interested in international property



16.9 Net Promoter Score (NPS); Global Average 15.8



The world's largest real estate event unveiled some of most significant and innovative property projects happening around the globe.

Attracting a dynamic spectrum of attendees, from billionaire investors to homebuyers, the event saw an influx of visitors keen to experience the next generation of real estate, and step into the Future of Living.





Cityscape Global

## **Age Group**



### Interests in real estate

| 78% |
|-----|
| 17% |
| 21% |
| 31% |
| 12% |
|     |

### Hundreds of thousands of attendees visited Cityscape Global to:



Buy a home

Learn about market trends



Promote real estate services



See a particular project launch



See the GIGA projects



Make an on-site transaction

# CONFERENCES TO EXPECT AT CITYSCAPE GLOBAL

2ND EDITION

By sponsoring Cityscape Global, you gain access to a wide range of branding and networking opportunities with key players across every facet of the real estate community.











**Start up Pavilion** 





# REAL ESTATE INSITUTIONAL INVESTORS' FORUM AT A GLANCE

Cityscape Global hosts an exclusive closed-door summit: Institutional Investors' Forum.

It will bring together Investors' representing the world's leadi