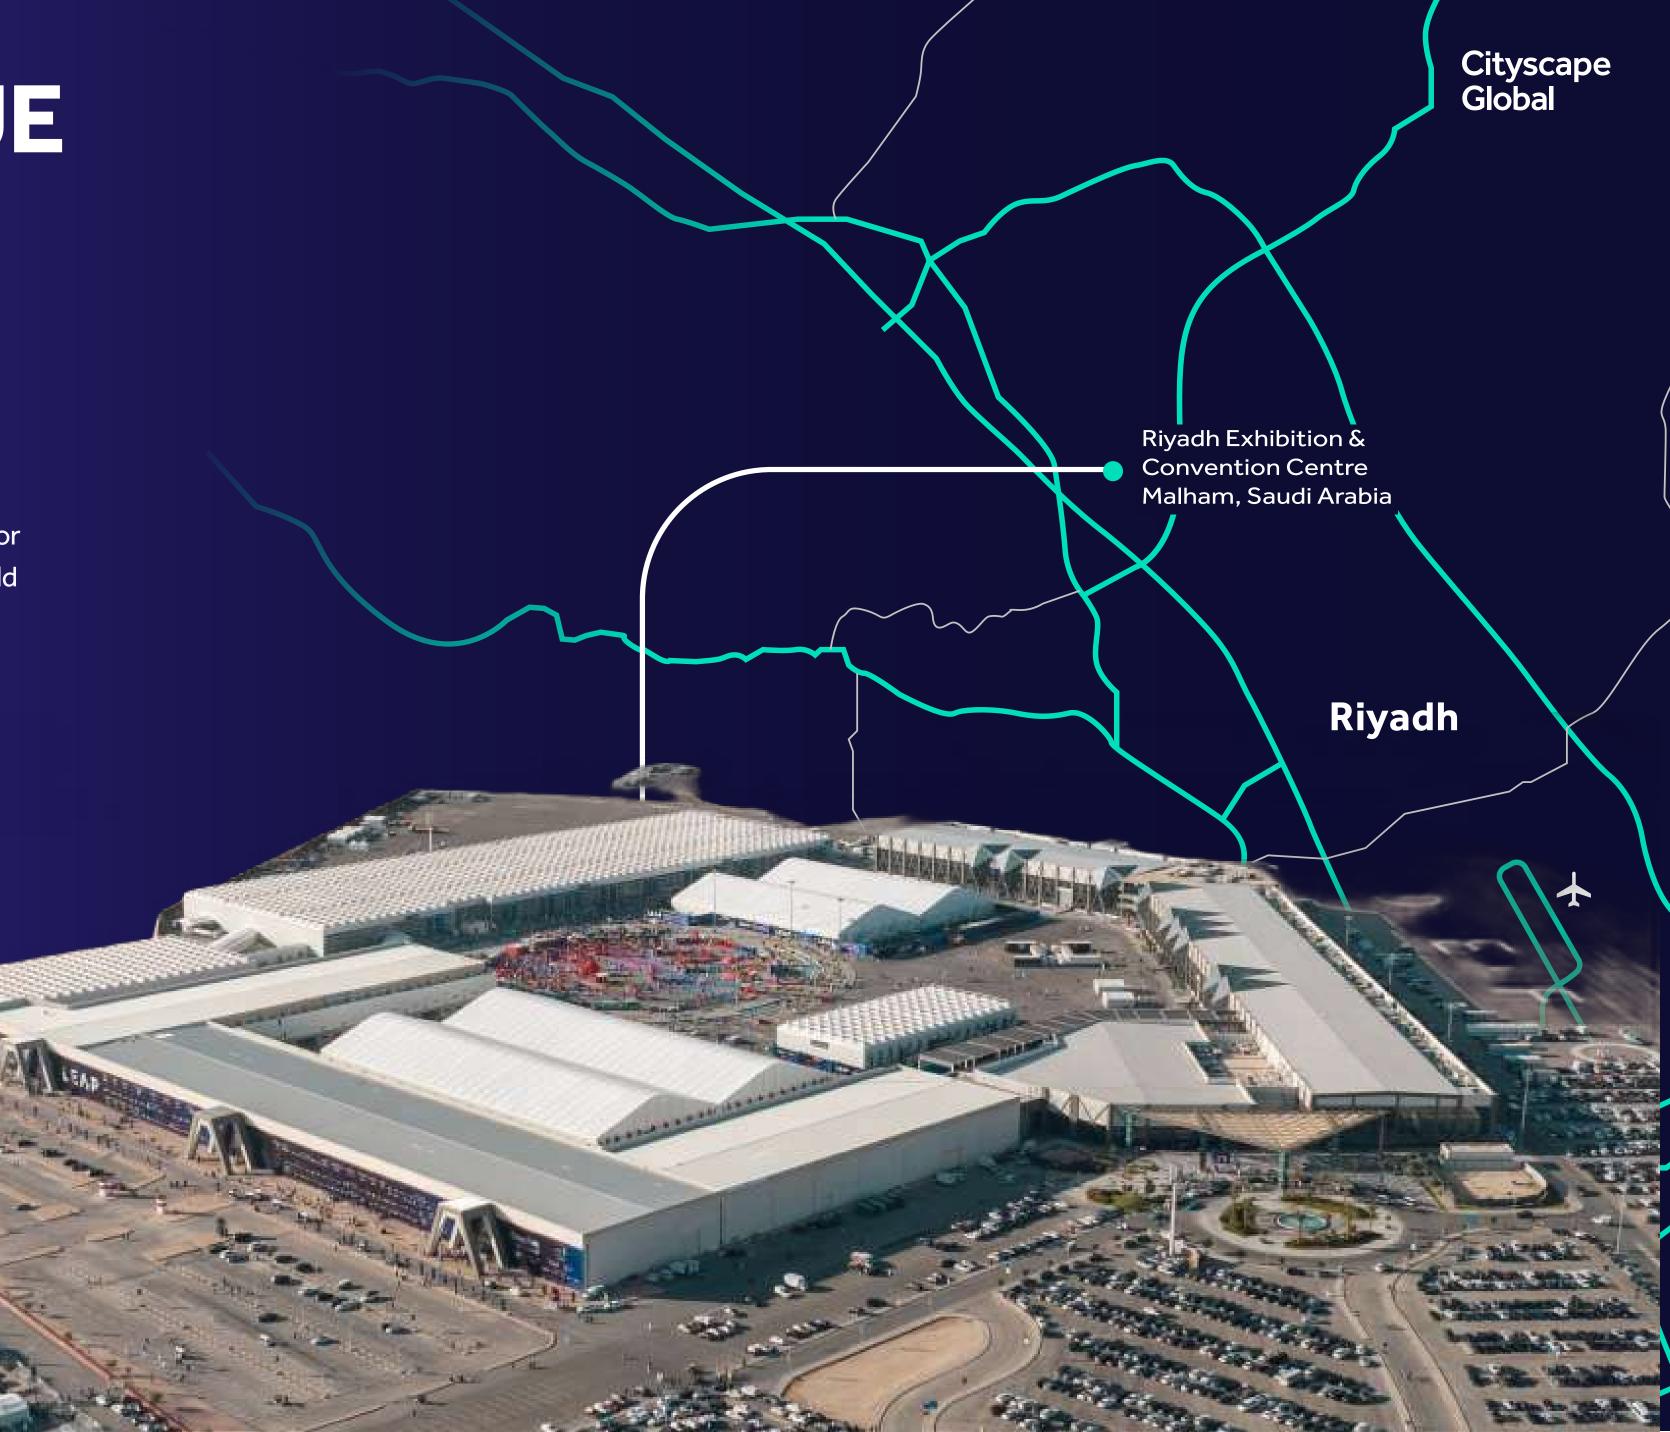

# **ABOUT THE VENUE**

Cityscape Global is held in the world-class exhibition facility 'RECC' Malham, Riyadh.

The venue provides an immersive experience by delivering unique show features and displays within purpose-built areas designed to showcase the Kingdoms bold vision and heritage. Spanning 100,000 sqm the venue comprises multiple exhibition halls, outdoor activation spaces and over 60 private meeting rooms. Purpose build conference facilities and VIP hospitality lounges.